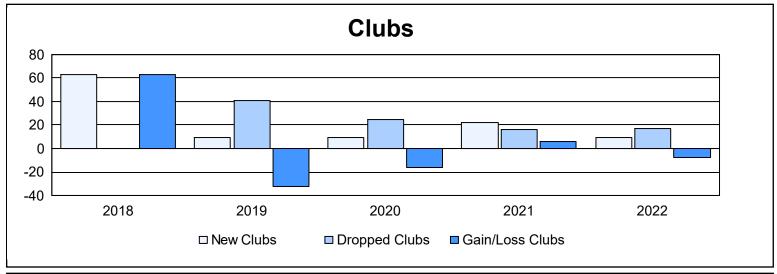

District 322C1 As of June 2022 Cumulative

| Year      | New<br>Clubs | Dropped<br>Clubs | Gain/<br>Loss<br>Clubs | New<br>Members | Charter<br>Members | Reinstate<br>Members | Transfer<br>Members | Total<br>Member<br>Added | Total<br>Members<br>Dropped | Gain/<br>Loss<br>Members |
|-----------|--------------|------------------|------------------------|----------------|--------------------|----------------------|---------------------|--------------------------|-----------------------------|--------------------------|
| 2017-2018 | 63           | 0                | 63                     | 1,788          | 1,384              | 92                   | 1                   | 3,265                    | 486                         | 2,779                    |
| 2018-2019 | 9            | 41               | -32                    | 203            | 232                | 42                   | 188                 | 665                      | 2,552                       | -1,887                   |
| 2019-2020 | 9            | 25               | -16                    | 186            | 224                | 33                   | 5                   | 448                      | 1,369                       | -921                     |
| 2020-2021 | 22           | 16               | 6                      | 515            | 577                | 27                   | 10                  | 1,129                    | 687                         | 442                      |
| 2021-2022 | 9            | 17               | -8                     | 499            | 234                | 35                   | 5                   | 773                      | 869                         | -96                      |
| Average   | 22           | 20               | 3                      | 638            | 530                | 46                   | 42                  | 1,256                    | 1,193                       | 63                       |