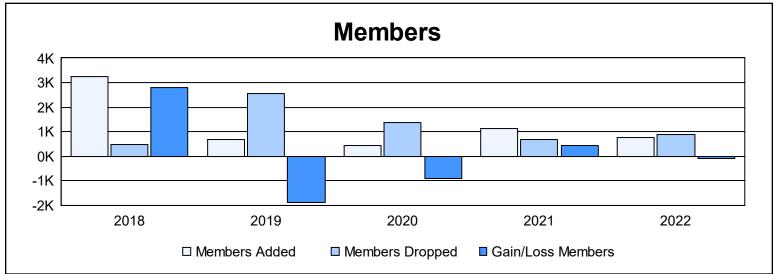

District 322C1 As of June 2022 Cumulative

| Year      | New<br>Clubs | Dropped<br>Clubs | Gain/<br>Loss<br>Clubs | New<br>Members | Charter<br>Members | Reinstate<br>Members | Transfer<br>Members | Total<br>Member<br>Added | Total<br>Members<br>Dropped | Gain/<br>Loss<br>Members |
|-----------|--------------|------------------|------------------------|----------------|--------------------|----------------------|---------------------|--------------------------|-----------------------------|--------------------------|
| 2017-2018 | 63           | 0                | 63                     | 1,788          | 1,384              | 92                   | 1                   | 3,265                    | 486                         | 2,779                    |
| 2018-2019 | 9            | 41               | -32                    | 203            | 232                | 42                   | 188                 | 665                      | 2,552                       | -1,887                   |
| 2019-2020 | 9            | 25               | -16                    | 186            | 224                | 33                   | 5                   | 448                      | 1,369                       | -921                     |
| 2020-2021 | 22           | 16               | 6                      | 515            | 577                | 27                   | 10                  | 1,129                    | 687                         | 442                      |
| 2021-2022 | 9            | 17               | -8                     | 499            | 234                | 35                   | 5                   | 773                      | 869                         | -96                      |
| Average   | 22           | 20               | 3                      | 638            | 530                | 46                   | 42                  | 1,256                    | 1,193                       | 63                       |